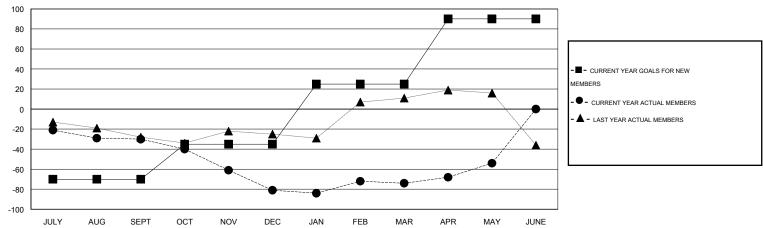

#### GOALS AND ACTUAL MEMBERS CUMULATIVE

| DROPPED CLUBS: 1  DROPPED MEMBERS |          | 48 CLUBS OF 82 ADDED 1 OR MORE NEW MEMBERS |                       | <u>ON</u><br>1,034 (69.03%)<br>464 (30.97%) |
|-----------------------------------|----------|--------------------------------------------|-----------------------|---------------------------------------------|
| DECEASED CLUB CANCELLED           | 17<br>11 | CLICK HERE FOR HEALTH ASSESSMENT DATA      | FAMILY UNIT MEMBERS   | 202                                         |
| OTHER                             | 222      |                                            | HEAD OF HOUSEHOLD     | 96                                          |
| TOTAL                             | 250      |                                            | NON-HEAD OF HOUSEHOLD | 106                                         |

# LOCATION ONTARIO

GMT CA 2

|               |                  | Clubs            |                  |                  |                       |                    | Members                             |                    |                  |
|---------------|------------------|------------------|------------------|------------------|-----------------------|--------------------|-------------------------------------|--------------------|------------------|
|               | RESUL            | TS FOR 2014-2015 |                  |                  | RESULTS FOR 2014-2015 |                    |                                     |                    |                  |
| QUARTER       | NEW CLUB<br>GOAL | NEW CLUBS        | DROPPED<br>CLUBS | NET<br>GAIN/LOSS | QUARTER               | NEW MEMBER<br>GOAL | CHARTER AND<br>NEW MEMBERS<br>ADDED | DROPPED<br>MEMBERS | NET<br>GAIN/LOSS |
| JULY/AUG/SEPT | 0                | 1                | 1                | 0                | JULY/AUG/SEPT         | -70                | 42                                  | 72                 | -30              |
| OCT/NOV/DEC   | 0                | 0                | 0                | 0                | OCT/NOV/DEC           | 35                 | 44                                  | 95                 | -51              |
| JAN/FEB/MAR   | 1                | 1                | 0                | 1                | JAN/FEB/MAR           | 60                 | 66                                  | 60                 | 6                |
| APR/MAY/JUNE  | 1                | 0                | 0                | 0                | APR/MAY/JUNE          | 65                 | 45                                  | 25                 | 20               |