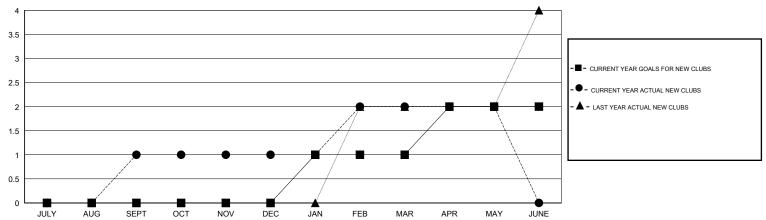

#### GOALS AND ACTUAL NEW CLUBS CUMULATIVE

# LOCATION ONTARIO

GMT CA 2

|               |                  | Clubs            |                  |                  |                       |                    | Members                             |                    |                  |
|---------------|------------------|------------------|------------------|------------------|-----------------------|--------------------|-------------------------------------|--------------------|------------------|
|               | RESUL            | TS FOR 2014-2015 |                  |                  | RESULTS FOR 2014-2015 |                    |                                     |                    |                  |
| QUARTER       | NEW CLUB<br>GOAL | NEW CLUBS        | DROPPED<br>CLUBS | NET<br>GAIN/LOSS | QUARTER               | NEW MEMBER<br>GOAL | CHARTER AND<br>NEW MEMBERS<br>ADDED | DROPPED<br>MEMBERS | NET<br>GAIN/LOSS |
| JULY/AUG/SEPT | 0                | 1                | 1                | 0                | JULY/AUG/SEPT         | -70                | 42                                  | 72                 | -30              |
| OCT/NOV/DEC   | 0                | 0                | 0                | 0                | OCT/NOV/DEC           | 35                 | 44                                  | 95                 | -51              |
| JAN/FEB/MAR   | 1                | 1                | 0                | 1                | JAN/FEB/MAR           | 60                 | 66                                  | 60                 | 6                |
| APR/MAY/JUNE  | 1                | 0                | 0                | 0                | APR/MAY/JUNE          | 65                 | 45                                  | 25                 | 20               |